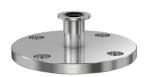

# ISO-KF to ASA straight adapter nipple NW-25 to 9" OD ASA straight adapter nipple

Part number: AN-NW-25-ASA-9

## ISO-KF to ASA straight adapter nipple NW-25 to 9" OD ASA straight adapter nipple

- Enables easy joining of two different flanges or fittings
- Most popular types & combinations listed
- Contact us at 800-824-4166 if you can't find exactly what you need

#### **AN-NW-25-ASA-9**

| Parameters        | Specifications                     |
|-------------------|------------------------------------|
| Flange 1          | DN 25 ISO-KF                       |
| Adapter Type      | Straight Adapter                   |
| Flange 2          | DN 4 (9" OD)                       |
| Material          | 304 stainless                      |
| Tube OD           | 1"                                 |
| Port Length       | 2.00"                              |
| Vacuum Range      | 1 · 10 <sup>-8</sup> mbar to 1 bar |
| Temperature Range | -20 °C to 150 °C                   |
| Weight            | 8.7 lbs                            |

Part number: AN-NW-25-ASA-9