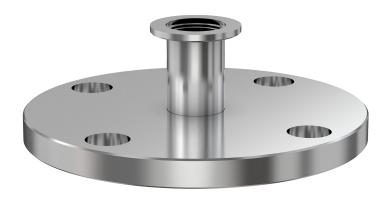

# ISO-KF to ASA straight adapter nipple NW-25 to 9" OD ASA straight adapter nipple

Part number: AN-NW-25-ASA-9

## ISO-KF to ASA straight adapter nipple NW-25 to 9" OD ASA straight adapter nipple

- Enables easy joining of two different flanges or fittings
- Most popular types & combinations listed
- Contact us at 800-824-4166 if you can't find exactly what you need

#### **AN-NW-25-ASA-9**

| Parameters        | Specifications                     |
|-------------------|------------------------------------|
| Flange 1          | DN 25 ISO-KF                       |
| Adapter Type      | Straight Adapter                   |
| Flange 2          | DN 4 (9" OD)                       |
| Material          | 304 stainless                      |
| Tube OD           | 1"                                 |
| Port Length       | 2.00"                              |
| Vacuum Range      | 1 · 10 <sup>-8</sup> mbar to 1 bar |
| Temperature Range | -20 °C to 150 °C                   |
| Weight            | 8.7 lbs                            |

Part number: AN-NW-25-ASA-9