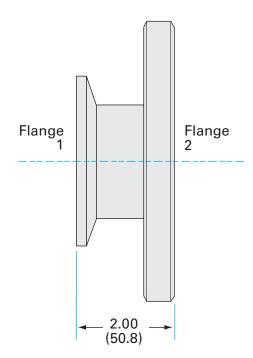

#### **Dimensions** (in inches) 2.00" Dim A

#### **AN-NW-25-ASA-9**

| Parameters        | Specifications                     |
|-------------------|------------------------------------|
| Flange 1          | DN 25 ISO-KF                       |
| Adapter Type      | Straight Adapter                   |
| Flange 2          | DN 4 (9" OD)                       |
| Material          | 304 stainless                      |
| Tube OD           | 1"                                 |
| Port Length       | 2.00"                              |
| Vacuum Range      | 1 · 10 <sup>-8</sup> mbar to 1 bar |
| Temperature Range | -20 °C to 150 °C                   |
| Weight            | 8.7 lbs                            |